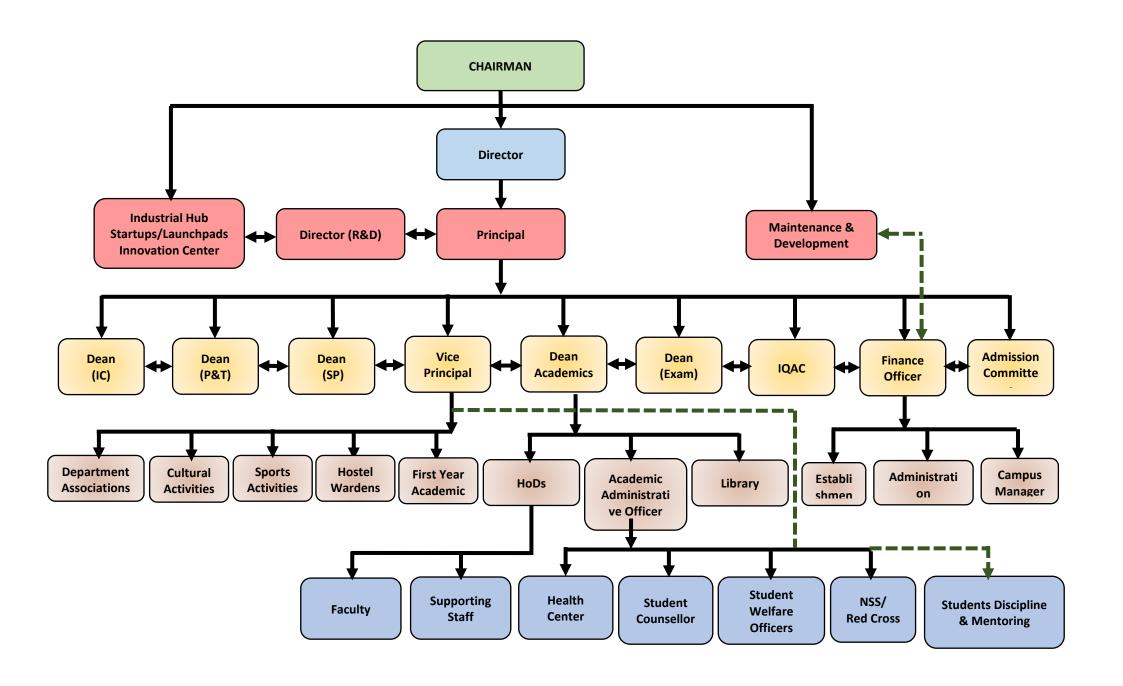

| -              | -        | -              | -        | -              | -        | -              | -        | 5            | 5        | 4.46           | 4.46     |
| Inst. Level                    | 506.75         | 6.75     | 1.84           | 1.84     | 1.225          | 1.225    | 1.67           | 1.4      | 1.26           | 1.26     | 28.93          | 28.93    | 120.73         | 30.73    | -              | -        | -            | -        | -              | -        |
| Total                          | 523.75         | 16.25    | 48.25          | 23.11    | 7.225          | 7.015    | 91.77          | 49.64    | 128.34         | 113.34   | 28.93          | 28.93    | 139.66         | 49.46    | 69.7           | 51.3     | 72.8         | 52.8     | 4.46           | 4.46     |



#### SAHYADRI COLLEGE OF ENGINEERING & MANAGEMENT An Autonomous Institution MANGALURU-575007

| Faculty Information |               |      |           |  |  |  |  |
|---------------------|---------------|------|-----------|--|--|--|--|
| 1                   | Dr. Rajesha S | Ph.D | Principal |  |  |  |  |

|       | T     | Department of Commuter Science |               | 1           |
|-------|-------|--------------------------------|---------------|-------------|
| Sl No | Title | Name of the Faculty            | Qualification | Designation |
| 1     | Dr.   | Nagesh H R                     | Ph. D         | Professor   |
| 2     | Dr.   | M Srinath                      | Ph. D         | Professor   |
| 3     | Dr.   | Ananth Prabhu                  | Ph. D         | Professor   |
| 4